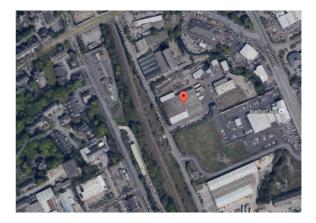

# VALLEY ROAD, BRADFORD, WEST YORKSHIRE BD1 4RU

Great opportunity to acquire 2 Acre of Land next to Bradford City Centre BD1. Bradford is a growing town recognised for its New Business and Development potential. The town's excellent Infrastructure boosts its investment potential with the A1 (M) and the M62 accessible within short distances, making it a perfect commuter town.

#### **DESCRIPTION:**

2 Acre of Narrow 10 meter wide land in Bradford. Backing onto the train line and very secure this portion of land is ideal for a stone merchant or form of construction yard. Located in the heart of Bradford there is great street exposure from busy Valley Road and can be used for many different purposes.

# LOCATION:

Valley Road Bradford West Yorkshire BD1 4RU