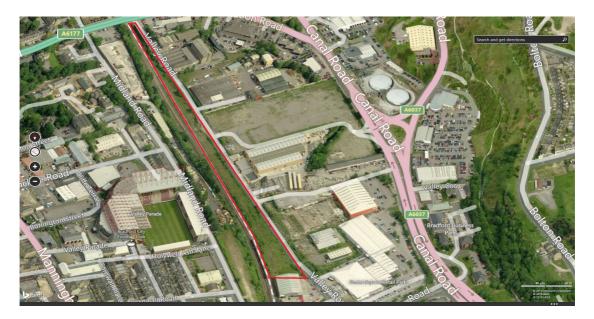

# VALLEY ROAD, BRADFORD, WEST YORKSHIRE BD1 4RU

Great opportunity to acquire 2 Acre of Land next to Bradford City Centre BD1. Bradford is a growing town recognised for its New Business and Development potential. The town's excellent Infrastructure boosts its investment potential with the A1 (M) and the M62 accessible within short distances, making it a perfect commuter town.

#### **DESCRIPTION:**

2 Acre of Narrow 10 meter wide land in Bradford. Backing onto the train line and very secure this portion of land is ideal for a stone merchant or form of construction yard. Located in the heart of Bradford there is great street exposure from busy Valley Road and can be used for many different purposes.

# LOCATION:

Valley Road Bradford West Yorkshire BD1 4RU

### ACCESS:

Valley Road